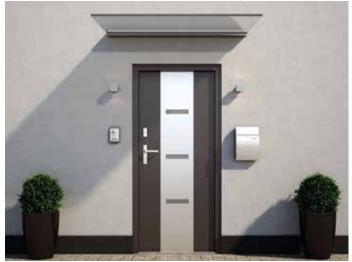

## N100

BTS Self Supporting Canopy System

EFTCG Aluminium Self Supporting Canopy System will give any entrance an uncomplicated, graceful look. With the use of tempered laminated glass you can add a range of glass colors, textures, and special effects not available with typical monolithic glass.

This complements and enhances the design of any building. Self supporting aluminium profile, holds the glass with a special fitting which comes with profile. Connector rods are not required and you can install numerous profiles to extend the canopy in desired length.