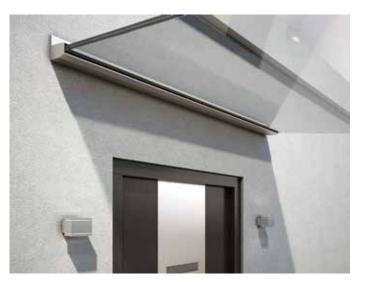

## N100

BTS Self Supporting Canopy System

EFTCG Aluminium Self Supporting Canopy System will give any entrance an uncomplicated, graceful look. With the use of tempered laminated glass you can add a range of glass colors, textures, and special effects not available with typical monolithic glass.

This complements and enhances the design of any building. Self supporting aluminium profile, holds the glass with a special fitting which comes with profile. Connector rods are not required and you can install numerous profiles to extend the canopy in desired length.