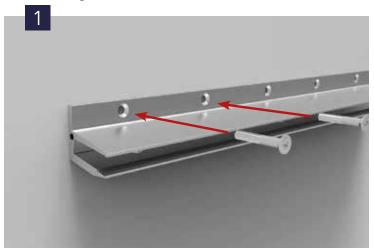

Mount the aluminium profile with appropriate fastening material to the wall.

Align the glass panel and secure it with glass fixings.

Fit the edge protection rubber onto the glass and then insert the glass into the aluminium profile.