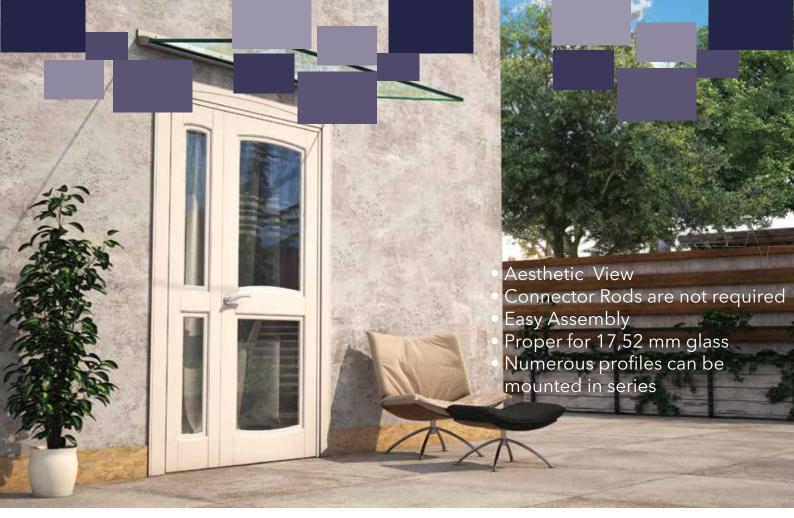

## N100

BTS Self Supporting Canopy System

EFTCG Aluminium Self Supporting Canopy System will give any entrance an uncomplicated, graceful look. With the use of tempered laminated glass you can add a range of glass colors, textures, and special effects not available with typical monolithic glass.

This complements and enhances the design of any building. Self supporting aluminium profile, holds the glass with a special fitting which comes with profile. Connector rods are not required and you can install numerous profiles to extend the canopy in desired length.