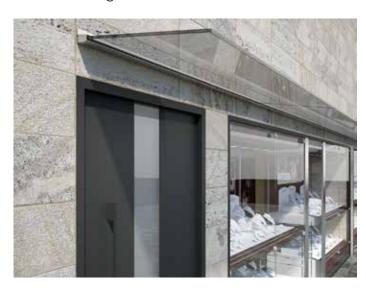

## N100

BTS Self Supporting Canopy System

EFTCG Aluminium Self Supporting Canopy System will give any entrance an uncomplicated, graceful look. With the use of tempered laminated glass you can add a range of glass colors, textures, and special effects not available with typical monolithic glass.

This complements and enhances the design of any building. Self supporting aluminium profile, holds the glass with a special fitting which comes with profile. Connector rods are not required and you can install numerous profiles to extend the canopy in desired length.