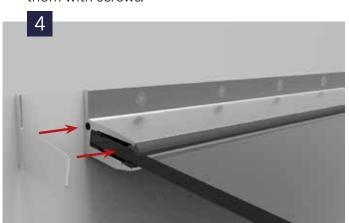

| Included                     | Included                     | Included                     | Included                     | Included                     |
| Glass Thickness       | 8+8 (17,52 mm)               |
| Glass Type            | Heat Strengthened/Tempered   |
| Glass Interlayer      | SGP                          | SGP                          | SGP                          | SGP                          | SGP                          | SGP                          |

Mount the aluminium profile with appropriate fastening material to the wall.



Align the glass panel and secure it with glass fixings.



Fit the edge protection rubber onto the glass and then insert the glass into the aluminium profile.



Place the endcaps on the profile and secure them with screws.