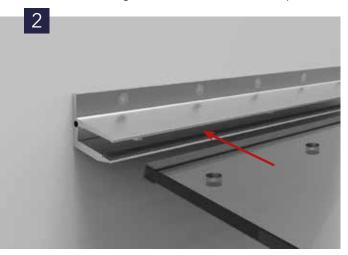

Mount the aluminium profile with appropriate fastening material to the wall.

Align the glass panel and secure it with glass fixings.

Fit the edge protection rubber onto the glass and then insert the glass into the aluminium profile.