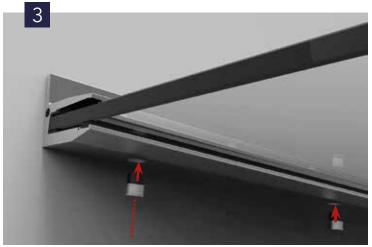

Mount the aluminium profile with appropriate fastening material to the wall.

Align the glass panel and secure it with glass fixings.

Fit the edge protection rubber onto the glass and then insert the glass into the aluminium profile.

Place the endcaps on the profile and secure them with screws.